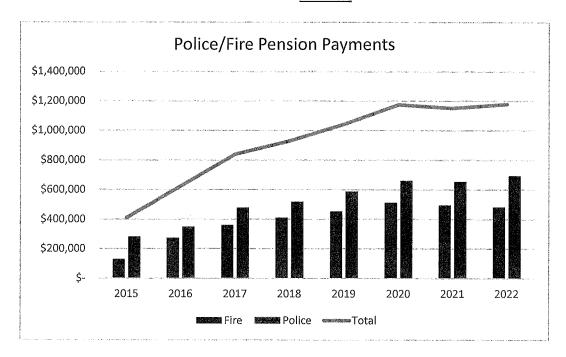

#### **City Administrator Robbin Blackert**

- 1. Approve the Actuarial Valuations from MWM Consulting Group for the City of Rock Falls Firefighters' Pension Fund and Police Pension Fund for May 1, 2022 and ending April 30, 2023
- 2. Approve the Annual Financial Report for the year ended April 30, 2022, Management Letter and Board Communication from Sikich LLP