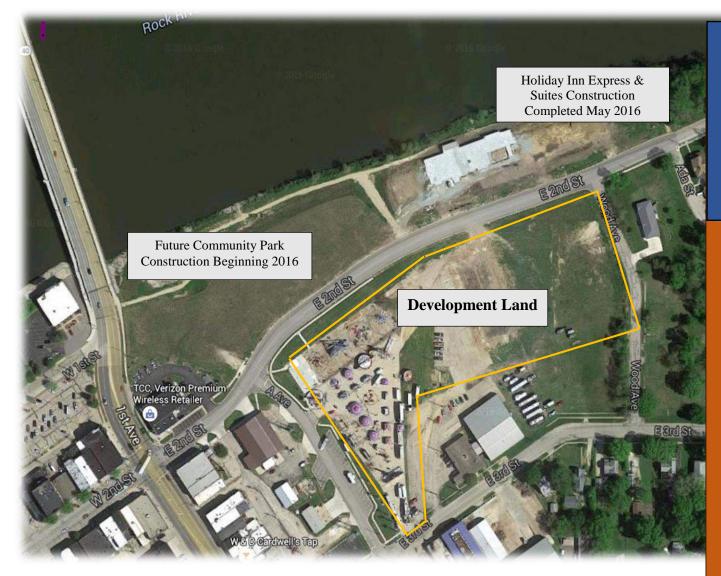

6 ACRES
Riverfront
Redevelopment
Property

SHOVEL READY DEVELOPMENT
PROPERTY ALONG THE BANKS OF THE
BEAUTIFUL ROCK RIVER. PROPERTY IS
LOCATED WITHIN A TIF DISTRICT AND
ENTERPRISE ZONE. MUNICIPAL
ELECTRIC, WATER, WASTEWATER &
FIBER ARE ON SITE.