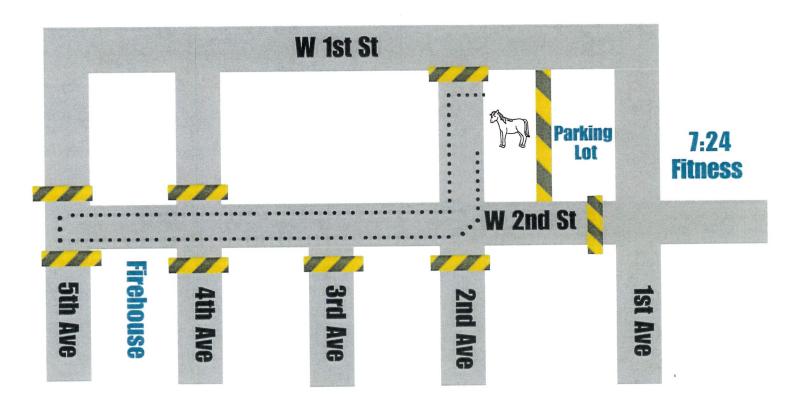

#### **Community Affairs**

Rock Falls Chamber of Commerce, Sam Smith President/CEO

1. Approve the Hometown Holidays road closures. 👄

#### Hi Michelle!

We have police approval for the Hometown Holidays road closures, and we would like to be put on the next council meeting agenda please.

Here are the closures--

- -West 2nd St (1st ave up to 5th ave)
- -1st ave partial parking lot (West side is closed for safety of pedestrians and horses)
- -East 2nd St in front of park only. Closing from Ave A halfway to Wood Ave