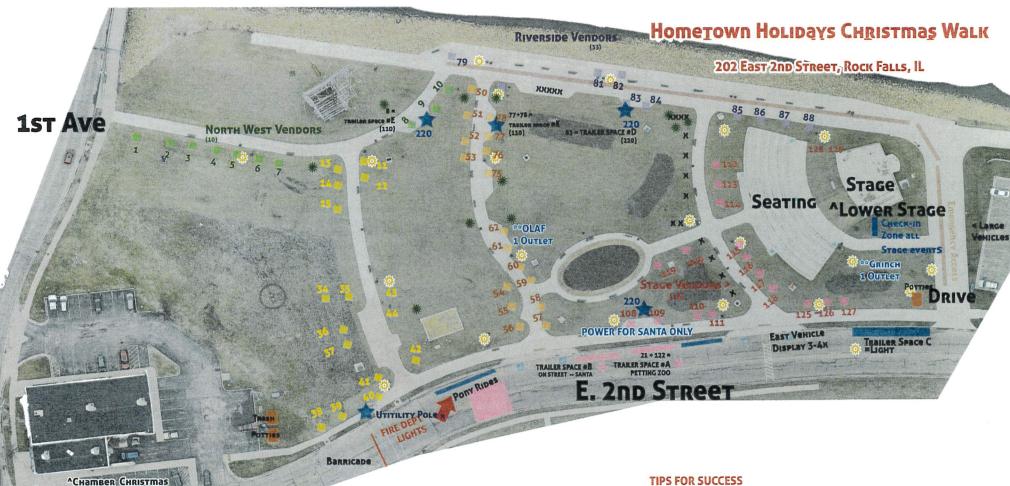

#### **Community Affairs**

Rock Falls Chamber of Commerce, Sam Smith President/CEO

1. Approve the Hometown Holidays road closures. 👄

#### Hi Michelle!

We have police approval for the Hometown Holidays road closures, and we would like to be put on the next council meeting agenda please.

Here are the closures--

- -West 2nd St (1st ave up to 5th ave)
- -1st ave partial parking lot (West side is closed for safety of pedestrians and horses)
- -East 2nd St in front of park only. Closing from Ave A halfway to Wood Ave