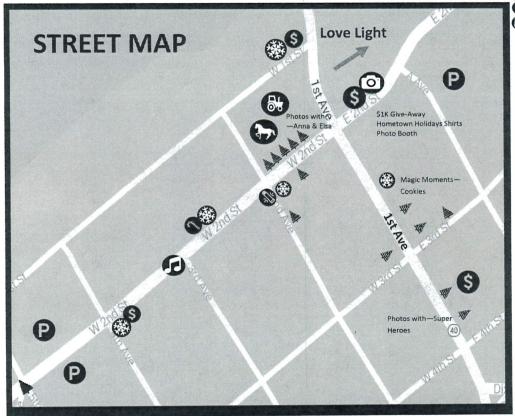

#### **Community Affairs**

Rock Falls Chamber of Commerce, Sam Smith President/CEO

1. Approve the Hometown Holidays road closures. 👄

#### Hi Michelle!

We have police approval for the Hometown Holidays road closures, and we would like to be put on the next council meeting agenda please.

Here are the closures--

- -West 2nd St (1st ave up to 5th ave)
- -1st ave partial parking lot (West side is closed for safety of pedestrians and horses)
- -East 2nd St in front of park only. Closing from Ave A halfway to Wood Ave