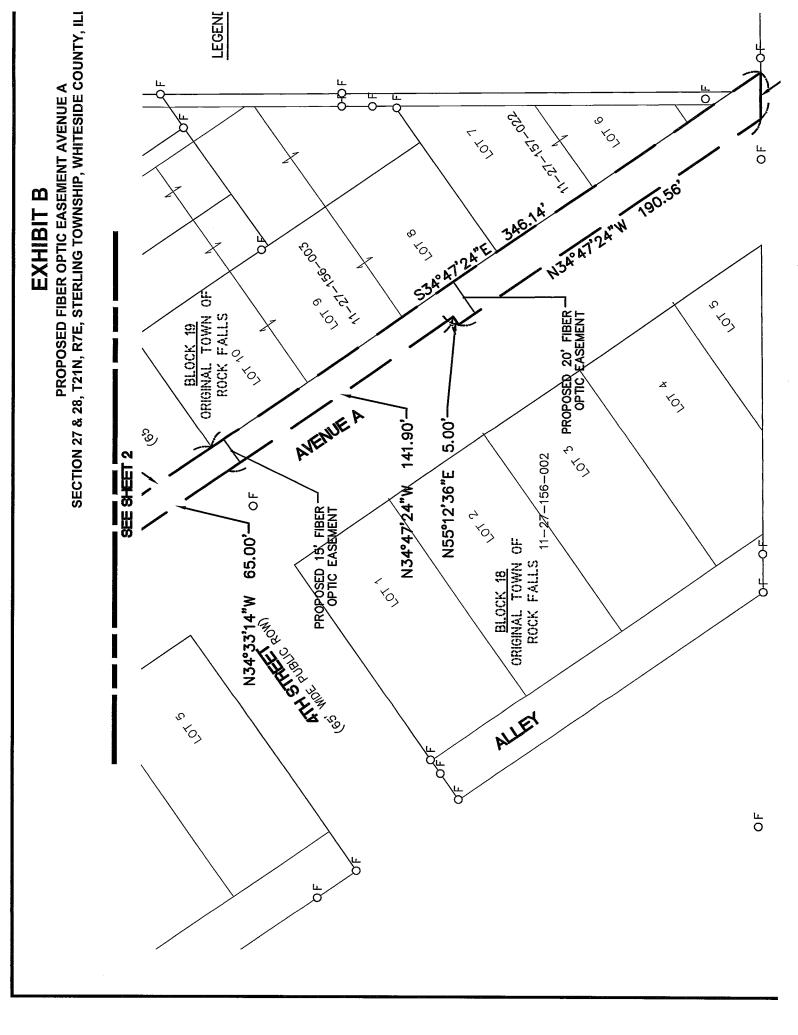

An Easement as legally described on the Exhibit "A" and as depicted on the Exhibit "B", both Exhibits attached hereto and made a part hereof.

Property Address: Avenue A, Rock Falls, IL 61071 Within Right-of-Way of Avenue A adjacent to P.I.N. 11-27-154-032, P.I.N. 11-27-156-003 and P.I.N. 11-27-157-022

BEGINNING AT THE SOUTHWEST CORNER OF LOT 14 IN BLOCK 13 OF THE ORIGINAL TOWN (NOW CITY) OF ROCK FALLS, WHITESIDE COUNTY, ILLINOIS; THENCE SOUTH 34°33'14" EAST 65.00 FEET; THENCE SOUTH 34°47'24" EAST 346.14 FEET ALONG THE SOUTHWEST LINE OF BLOCK 19 OF THE ORIGINAL TOWN (NOW CITY) OF ROCK FALLS TO THE NORTH RIGHT-OF-WAY LINE OF DIXON AVENUE; THENCE SOUTH 89°32'40" WEST 24.22 FEET; THENCE NORTH 34°47'24" WEST 190.56 FEET; THENCE NORTH 55°12'36" EAST 5.00 FEET; THENCE NORTH 34°47'24" WEST 141.90 FEET; THENCE NORTH 34°33'14" WEST 65.00 FEET; THENCE NORTH 55°08'15" EAST 10.00 FEET; THENCE NORTH 34°57'24" WEST 299.64 FEET; THENCE NORTH 55°24'30" EAST 5.00 FEET TO THE NORTHWEST CORNER OF LOT 1 IN SAID BLOCK 13; THENCE SOUTH 34°57'24" EAST 299.61 FEET ALONG THE SOUTHWEST LINE OF SAID BLOCK 13 TO THE POINT OF BEGINNING.