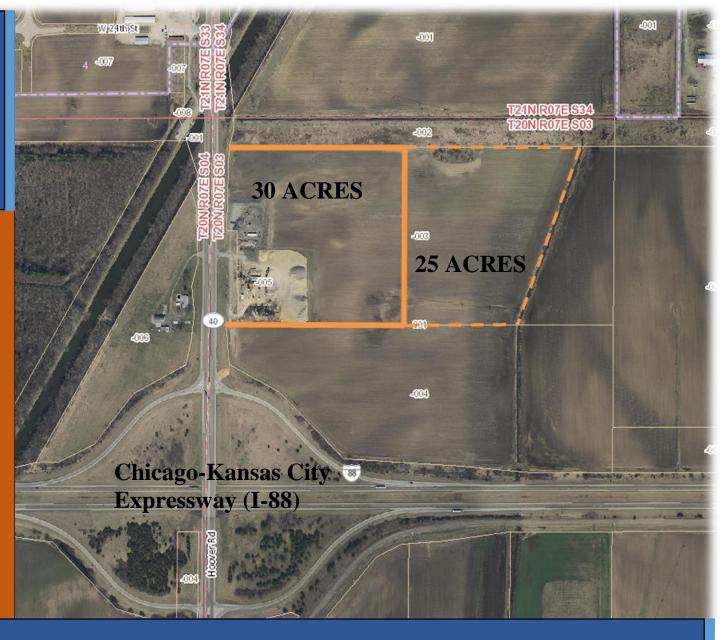

## 55 ACRES INTERSTATE COMMERCIAL DEVELOPMENT

CHICAGO-KANSAS
CITY EXPRESSWAY
(I-88) & IL ROUTE 40
ROCK FALLS, ILLINOIS

Development Consultant
Rickey Hayes
Retail Attractions, LLC
12150 E 96<sup>th</sup> St N, Suite 202
Owasso, Oklahoma 74055
rickey@retailattractions.com
(918) 376-6707